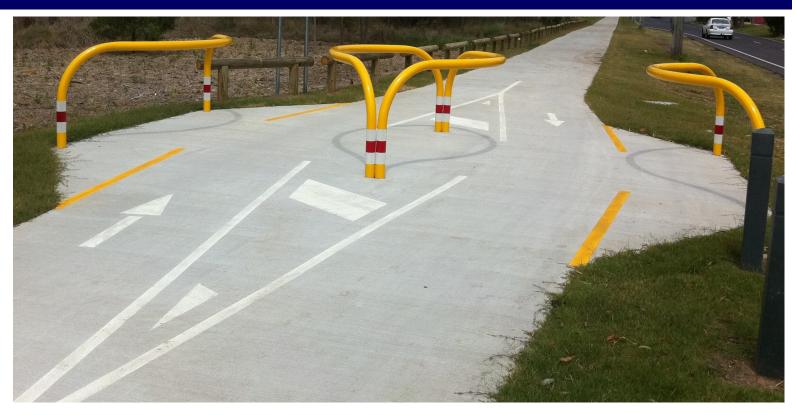

# **General Description**

Bicycle Deflection Rails provide safe access points on bike or pedestrian paths for cyclists and walkers, while preventing vehicles gaining entry.

## **Technical Details**

They are powder coated yellow as Standard (or any colour on request) with yellow safety reflective tape attached.

Trellidor Security Products Bicycle Deflection Rails are manufactured from 80nb Galvanisd Steel Pipe

#### Red and White Reflective Tape only on upright legs (extra tape provided if required for self application)

Size 2900mm x 1800mm on each end

The maximum opening between rails should be 1400mm when installed