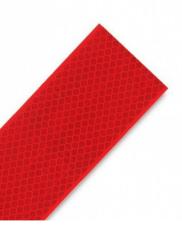

## **Description:**

High intensity diamond grade retroreflective red and yellow tape Tape is highly reflective, extremely durable and easy to handle Offers superb long distance night time reflectivity and visibility as the retroreflective surface sends a high proportion of light back rather than scattering the light

## **Dimensions:**

50mm x 46metre rolls or sold by the metre