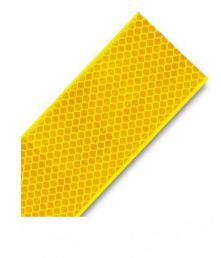

## **Description:**

High intensity diamond grade retroreflective red and yellow tape Tape is highly reflective, extremely durable and easy to handle Offers superb long distance night time reflectivity and visibility as the retroreflective surface sends a high proportion of light back rather than scattering the light

## **Dimensions:**

50mm x 46metre rolls or sold by the metre