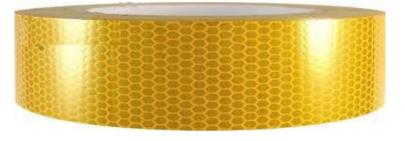

## **Description:**

High intensity diamond grade retroreflective red and yellow tape Tape is highly reflective, extremely durable and easy to handle Offers superb long distance night time reflectivity and visibility as the retroreflective surface sends a high proportion of light back rather than scattering the light

## **Dimensions:**

50mm x 46metre rolls or sold by the metre