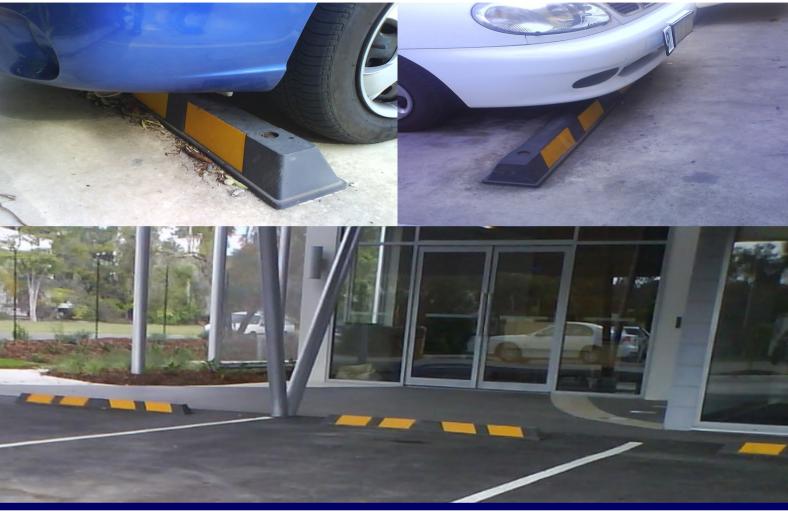

## **WHEEL STOPS**

### **Description:**

Wheel Stops are for the protection of walls and buildings from vehicle damage.

#### **Details:**

A new light weight **plastic wheel stop** is now available The plastic wheel stop complies with AS/NZS 2890.1-2004.

#### **Specifications:**

Length.....1650mm Height.....100mm Width......160mm (at base) Weight......12 kg Fixing: 3 x 20mm diameter. Fixing points

The recycled plastic version offers the following benefits:

- · Cheaper than concrete
- Solid moulded construction
- Offers greater durability i.e. would not chip, crack or break
  - 80% lighter than concrete i.e. reducing transport costs

PO BOX 1245, Cleveland, 4163, QLD PH: (07) 3286 7070