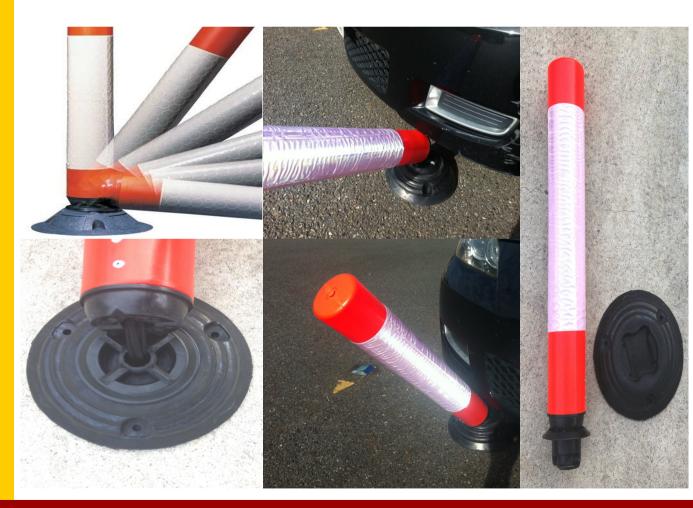

## **Description:**

Flexible Knock Down Bollard with an elasticised joint for temporary or permanent applications.

Removable bollard post twist-locks into the base. Stem can be removed to allow access if required.

Strong elastic joint ensures bollard returns to upright position after impact. Reflective hazzard band for better night vision.

The rubber base is easily installed with epoxy or masonry anchors.

Soft, lightweight bollard takes the knocks without causing damage to vehicles.

## **Materials:**

The bollard is manufactured from fluorescent orange polyethylene and a heavy duty recycled rubber base.